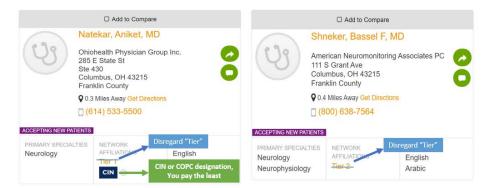

## **Provider Search Tips for Huntington Colleagues**

- If the provider or facility populates, the provider is in the OhioHealthy network
- If the provider or facility populates and has the "CIN" or "COPC" designation, the provider or facility is in the OhioHealthy network AND you will pay the least for care received at that provider or facility.
- Disregard any "Tier" terminology that populates